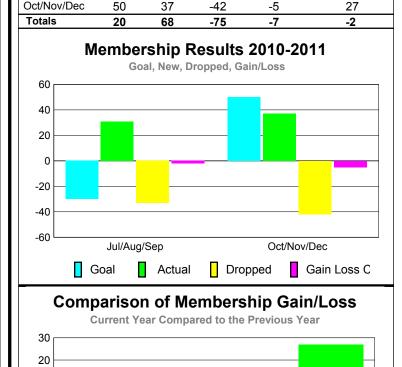

10

-10

-20

-30

Totals

## **MEMBERSHIP Membership** Results <u>Membership</u> 2010-2011 2009-2010 Net Actual Actual Gain/ Gain/ Memb New Dropped Loss of Loss of Month Goal Memb Memb Memb **Memb** Jul/Aug/Sep -33 -2 -29 -30 31 Oct/Nov/Dec 50 37 -42